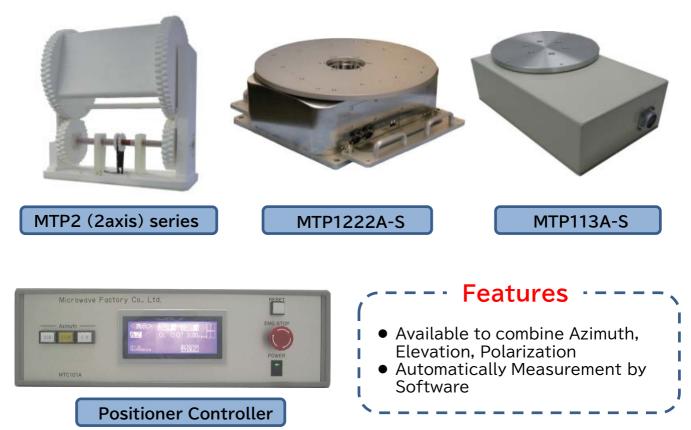

## **Positioners & Controller**

## **Essential equipment for Antenna evaluation**

Antenna is essential component for Mobile phone, WiFi, Bluetooth, recent mm-wave radar, etc. Our Positioners (Turn-tables) and controllers must be useful for Antenna Radiation pattern, which is one of antenna evaluation method.

| Туре                   | MTC122A-S               | MTC113A-S                  | MTC113A-0                       |
|------------------------|-------------------------|----------------------------|---------------------------------|
| Torque Speed<br>(Max.) | 6rpm                    | 5rpm                       | 3rpm                            |
| Direction              | Forward / Reverse       | Forward / Reverse          | Forward / Reverse               |
| Rotation angle         | Non Limit               | Non Limit                  | Non Limit                       |
| How to Drive           | Servomotor<br>with Gear | Steppingmotor<br>with Gear | Roller Drive with Steppingmotor |
| Position<br>Accuracy   | ±0.0056°                | ±0.0083°                   | ±0.03°                          |
| Repeat<br>Accuracy     | 0.0028°                 | 0.0042°                    | 0.02°                           |